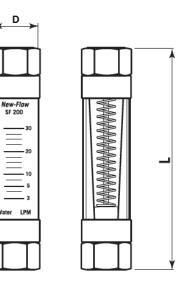

### FLOW-RATE RANGES AND DIMENSIONS (mm)

| DN    | Туре   | Water flow-<br>rate range at<br>20°C<br>(litres/minute) | D  | L   |
|-------|--------|---------------------------------------------------------|----|-----|
| 1/2"  | SF 200 | 5 - 50                                                  | 30 | 134 |
| 3/4"  | SF 350 | 10 - 100                                                | 55 | 170 |
| 1"    | SF 350 | 15 – 150                                                | 55 | 170 |
| 1"1/4 | SF 350 | 20 – 200                                                | 55 | 178 |
| 1"1/2 | SF 350 | 25 – 250                                                | 55 | 178 |