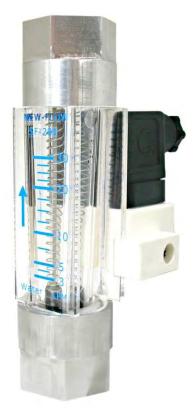

### **FEATURES**

The SF-type float flow meter is designed for the on-line measurement of water flow-rates. The movement of the float enables a direct reading to be made on the measurement scale. The SF flow meter can be used in the vertical or in the horizontal position due to the float mounting on a spring. The body is made of polycarbonate. Stainless steel threaded connections. This model is equipped, as an option, with an adjustable switch for information feedback on a flow-rate threshold.

# ALARM CONTACT OPTION

| Туре                   | REED NO                                                                    |
|------------------------|----------------------------------------------------------------------------|
| Operation              | DPDT                                                                       |
| Cut-off voltage        | 0.5A to 125V AC - 10W to 100V CC                                           |
| Mounting on flow meter | On a rear plate - position adjustable by 10% to 80% of the flow-rate range |
| Number of contacts     | 1 or 2                                                                     |