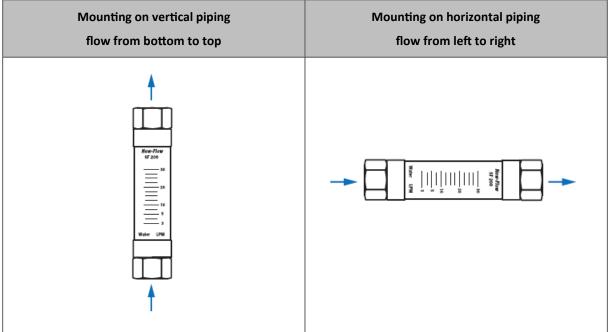

### **INSTALLATION**

Comply with the mounting indicated by the arrow on the body.

Information given as an indication only, and subject to possible modifications